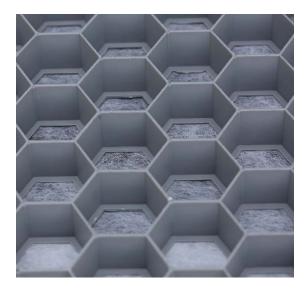

## TECHNICAL SPECIFICATIONS

| Material                       | 100% recycled polypropylene or virgin polypropylene |
|--------------------------------|-----------------------------------------------------|
| Colour                         | White (virgin), Grey (recycled)                     |
| Grid Dimension (in)            | 45.3" x 30.7" x 1.4" (1150mm x 780mm x 35mm)        |
| Grid Weight (lbs)              | 6.4lbs/m² (2.9kg/m²)                                |
| Cell Shape                     | Honeycomb                                           |
| Cell Dimension(in)             | 2.0" x 1.4" x 0.09" (50mm x 35mm x 2.3mm)           |
| Cell Wall Thickness            | 0.09" (2.3mm)                                       |
| Crush Resistance (unfilled)    | > 30 700 lbs/sq.ft. (150 tons/m²)                   |
| Load Bearing Capacity (filled) | > 51 200 lbs/sq.ft. (Over 250 tons/m <sup>2</sup> ) |
| Temperature Range              | -52°C to- +90°C                                     |
| Chemical Resistance            | Excellent                                           |
| UV Resistance                  | Excellent                                           |
| Suggested Aggregate Size (in)  | 0.2"-0.6"(5-15mm)                                   |

### SUITABLE FOR

Residential parking, driveways, RV parking/access lanes, public pedestrian applications, bicycle trails, slope stabilization, etc.