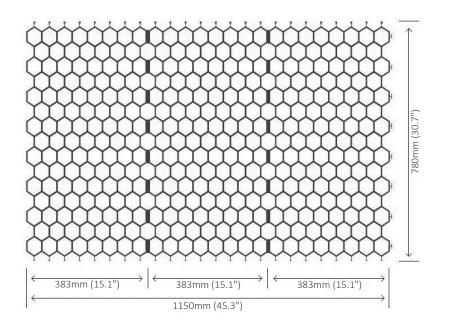

## TECHNICAL SPECIFICATIONS

| Material                       | 100% recycled polypropylene or virgin polypropylene |
|--------------------------------|-----------------------------------------------------|
| Colour                         | White (virgin), Grey (recycled)                     |
| Grid Dimension (in)            | 45.3" x 30.7" x 1.4" (1150mm x 780mm x 35mm)        |
| Grid Weight (lbs)              | 6.4lbs/m² (2.9kg/m²)                                |
| Cell Shape                     | Honeycomb                                           |
| Cell Dimension(in)             | 2.0" x 1.4" x 0.09" (50mm x 35mm x 2.3mm)           |
| Cell Wall Thickness            | 0.09" (2.3mm)                                       |
| Crush Resistance (unfilled)    | > 30 700 lbs/sq.ft. (150 tons/m²)                   |
| Load Bearing Capacity (filled) | > 51 200 lbs/sq.ft. (Over 250 tons/m <sup>2</sup> ) |
| Temperature Range              | -52°C to- +90°C                                     |
| Chemical Resistance            | Excellent                                           |
| UV Resistance                  | Excellent                                           |
| Suggested Aggregate Size (in)  | 0.2"-0.6"(5-15mm)                                   |